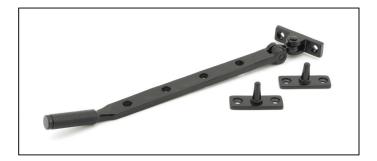

## Brompton Stay - 10" - Black

Variant code: 46183

The brompton suite is our most contemporary design to date, and features a textured knurled pattern. The industrial styling of the diamond effect creates a modern range of products that can be used throughout your property.

Our brompton window stay is forged from solid brass which emphasises the high quality materials and manufacturing techniques used. A perfect design choice to use throughout your property with many other matching products available.

Designed to match the brompton window espags in the range.

- Available in three different sizes.
- Supplied with matching SS wood screws.

| Property            | Value    |
|---------------------|----------|
| Finish              | Black    |
| Range               | Brompton |
| Overall Length (mm) | 279      |
| Stay arm (mm)       | 255      |