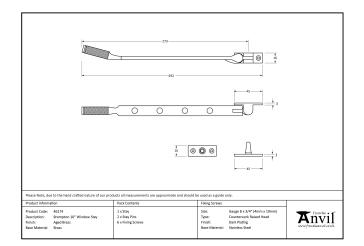

Designed to match the brompton window espags in the range.

- Available in three different sizes.
- Supplied with matching SS wood screws.

| Property            | Value    |
|---------------------|----------|
| Finish              | Black    |
| Range               | Brompton |
| Overall Length (mm) | 279      |
| Stay arm (mm)       | 255      |