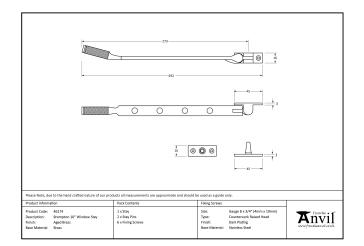

## Brompton Stay - 10" - Matt Black

Variant code: 46186

The brompton suite is our most contemporary design to date, and features a textured knurled pattern. The industrial styling of the diamond effect creates a modern range of products that can be used throughout your property.

Designed to match the brompton window espags in the range.

- Available in three different sizes.
- Supplied with matching SS wood screws.

| Property            | Value      |
|---------------------|------------|
| Finish              | Matt Black |
| Range               | Brompton   |
| Overall Length (mm) | 279        |
| Stay arm (mm)       | 255        |