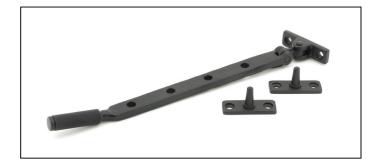

## Brompton Stay - 10" - Matt Black

Variant code: 46186

The brompton suite is our most contemporary design to date, and features a textured knurled pattern. The industrial styling of the diamond effect creates a modern range of products that can be used throughout your property.

Our brompton window stay is forged from solid brass which emphasises the high quality materials and manufacturing techniques used. A perfect design choice to use throughout your property with many other matching products available.

Designed to match the brompton window espags in the range.

- Available in three different sizes.
- Supplied with matching SS wood screws.

| Property            | Value      |
|---------------------|------------|
| Finish              | Matt Black |
| Range               | Brompton   |
| Overall Length (mm) | 279        |
| Stay arm (mm)       | 255        |