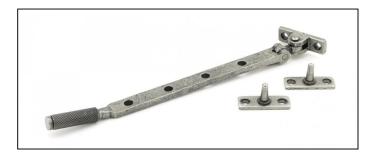

## Brompton Stay - 10" - Pewter

Variant code: 46189

The brompton suite is our most contemporary design to date, and features a textured knurled pattern. The industrial styling of the diamond effect creates a modern range of products that can be used throughout your property.

Our brompton window stay is forged from solid brass which emphasises the high quality materials and manufacturing techniques used. A perfect design choice to use throughout your property with many other matching products available.

Designed to match the brompton window espags in the range.

- Available in three different sizes.
- Supplied with matching SS wood screws.

| Property            | Value         |
|---------------------|---------------|
| Finish              | Pewter Patina |
| Range               | Brompton      |
| Overall Length (mm) | 279           |
| Stay arm (mm)       | 255           |