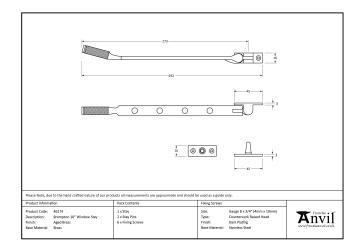

Designed to match the brompton window espags in the range.

- Available in three different sizes.
- Supplied with matching SS wood screws.

| Property            | Value         |
|---------------------|---------------|
| Finish              | Pewter Patina |
| Range               | Brompton      |
| Overall Length (mm) | 279           |
| Stay arm (mm)       | 255           |