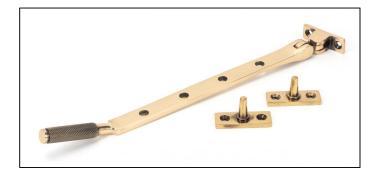

## Brompton Stay - 10" -Polished Bronze

Variant code: 46195

The brompton suite is our most contemporary design to date, and features a textured knurled pattern. The industrial styling of the diamond effect creates a modern range of products that can be used throughout your property.

Our brompton window stay is forged from solid brass which emphasises the high quality materials and manufacturing techniques used. A perfect design choice to use throughout your property with many other matching products available.

Designed to match the brompton window espags in the range.

- Available in three different sizes.
- Supplied with matching SS wood screws.

| Property            | Value           |
|---------------------|-----------------|
| Finish              | Polished Bronze |
| Range               | Brompton        |
| Overall Length (mm) | 292             |
| Stay arm (mm)       | 273             |