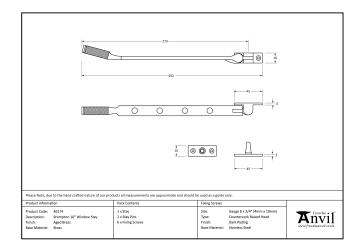

## Brompton Stay - 10" -Polished Bronze

Variant code: 46195

The brompton suite is our most contemporary design to date, and features a textured knurled pattern. The industrial styling of the diamond effect creates a modern range of products that can be used throughout your property.

Designed to match the brompton window espags in the range.

- Available in three different sizes.
- Supplied with matching SS wood screws.

| Property            | Value           |
|---------------------|-----------------|
| Finish              | Polished Bronze |
| Range               | Brompton        |
| Overall Length (mm) | 292             |
| Stay arm (mm)       | 273             |