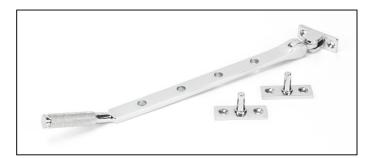

## Brompton Stay - 10" - Polished Chrome

Variant code: 46177

The brompton suite is our most contemporary design to date, and features a textured knurled pattern. The industrial styling of the diamond effect creates a modern range of products that can be used throughout your property.

Our brompton window stay is forged from solid brass which emphasises the high quality materials and manufacturing techniques used. A perfect design choice to use throughout your property with many other matching products available.

Designed to match the brompton window espags in the range.

- Available in three different sizes.
- Supplied with matching SS wood screws.

| Property            | Value           |
|---------------------|-----------------|
| Finish              | Polished Chrome |
| Range               | Brompton        |
| Overall Length (mm) | 292             |
| Stay arm (mm)       | 273             |