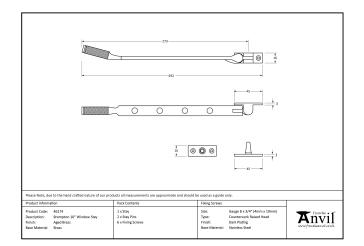

## Brompton Stay - 10" - Polished Chrome

Variant code: 46177

The brompton suite is our most contemporary design to date, and features a textured knurled pattern. The industrial styling of the diamond effect creates a modern range of products that can be used throughout your property.

Designed to match the brompton window espags in the range.

- Available in three different sizes.
- Supplied with matching SS wood screws.

| Property            | Value           |
|---------------------|-----------------|
| Finish              | Polished Chrome |
| Range               | Brompton        |
| Overall Length (mm) | 292             |
| Stay arm (mm)       | 273             |