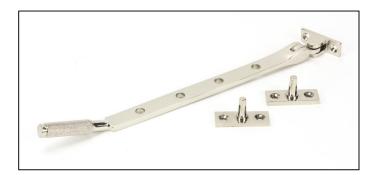

## Brompton Stay - 10" -Polished Nickel

Variant code: 46180

The brompton suite is our most contemporary design to date, and features a textured knurled pattern. The industrial styling of the diamond effect creates a modern range of products that can be used throughout your property.

Our brompton window stay is forged from solid brass which emphasises the high quality materials and manufacturing techniques used. A perfect design choice to use throughout your property with many other matching products available.

Designed to match the brompton window espags in the range.

- Available in three different sizes.
- Supplied with matching SS wood screws.

| Property            | Value           |
|---------------------|-----------------|
| Finish              | Polished Nickel |
| Range               | Brompton        |
| Overall Length (mm) | 292             |
| Stay arm (mm)       | 273             |