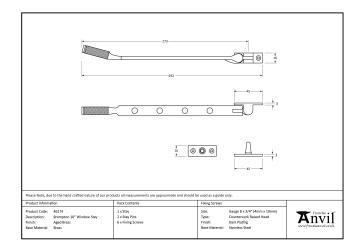

Designed to match the brompton window espags in the range.

- Available in three different sizes.
- Supplied with matching SS wood screws.

| Property            | Value           |
|---------------------|-----------------|
| Finish              | Polished Nickel |
| Range               | Brompton        |
| Overall Length (mm) | 292             |
| Stay arm (mm)       | 273             |