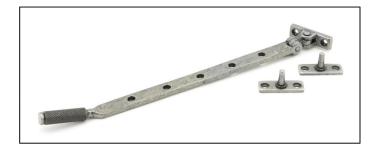

## Brompton Stay - 12" - Pewter

Variant code: 46190

The brompton suite is our most contemporary design to date, and features a textured knurled pattern. The industrial styling of the diamond effect creates a modern range of products that can be used throughout your property.

Our brompton window stay is forged from solid brass which emphasises the high quality materials and manufacturing techniques used. A perfect design choice to use throughout your property with many other matching products available.

Designed to match the brompton window espags in the range.

- Available in three different sizes.
- Supplied with matching SS wood screws.

| Property            | Value         |
|---------------------|---------------|
| Finish              | Pewter Patina |
| Range               | Brompton      |
| Overall Length (mm) | 330           |
| Stay arm (mm)       | 306           |