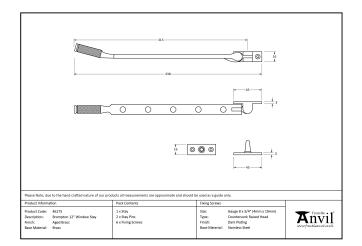

Designed to match the brompton window espags in the range.

- Available in three different sizes.
- Supplied with matching SS wood screws.

| Property            | Value         |
|---------------------|---------------|
| Finish              | Pewter Patina |
| Range               | Brompton      |
| Overall Length (mm) | 330           |
| Stay arm (mm)       | 306           |