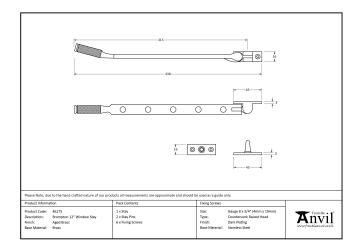

## Brompton Stay - 12" - Polished Chrome

Variant code: 46178

The brompton suite is our most contemporary design to date, and features a textured knurled pattern. The industrial styling of the diamond effect creates a modern range of products that can be used throughout your property.

Designed to match the brompton window espags in the range.

- Available in three different sizes.
- Supplied with matching SS wood screws.

| Property            | Value           |
|---------------------|-----------------|
| Finish              | Polished Chrome |
| Range               | Brompton        |
| Overall Length (mm) | 338             |
| Stay arm (mm)       | 315             |