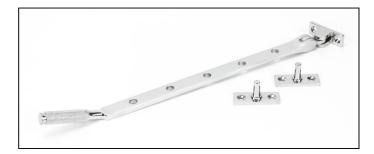

## Brompton Stay - 12" - Polished Chrome

Variant code: 46178

The brompton suite is our most contemporary design to date, and features a textured knurled pattern. The industrial styling of the diamond effect creates a modern range of products that can be used throughout your property.

Our brompton window stay is forged from solid brass which emphasises the high quality materials and manufacturing techniques used. A perfect design choice to use throughout your property with many other matching products available.

Designed to match the brompton window espags in the range.

- Available in three different sizes.
- Supplied with matching SS wood screws.

| Property            | Value           |
|---------------------|-----------------|
| Finish              | Polished Chrome |
| Range               | Brompton        |
| Overall Length (mm) | 338             |
| Stay arm (mm)       | 315             |