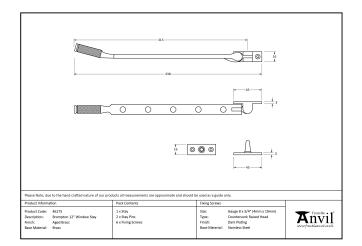

## Brompton Stay - 12" - Polished Nickel

Variant code: 46181

The brompton suite is our most contemporary design to date, and features a textured knurled pattern. The industrial styling of the diamond effect creates a modern range of products that can be used throughout your property.

Our brompton window stay is forged from solid brass which emphasises the high quality materials and manufacturing techniques used. A perfect design choice to use throughout your property with many other matching products available.

Designed to match the brompton window espags in the range.

- Available in three different sizes.
- Supplied with matching SS wood screws.

| Property            | Value           |
|---------------------|-----------------|
| Finish              | Polished Nickel |
| Range               | Brompton        |
| Overall Length (mm) | 338             |
| Stay arm (mm)       | 315             |