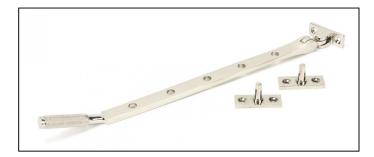

## Brompton Stay - 12" - Polished Nickel

Variant code: 46181

The brompton suite is our most contemporary design to date, and features a textured knurled pattern. The industrial styling of the diamond effect creates a modern range of products that can be used throughout your property.

Our brompton window stay is forged from solid brass which emphasises the high quality materials and manufacturing techniques used. A perfect design choice to use throughout your property with many other matching products available.

Designed to match the brompton window espags in the range.

- Available in three different sizes.
- Supplied with matching SS wood screws.

| Property            | Value           |
|---------------------|-----------------|
| Finish              | Polished Nickel |
| Range               | Brompton        |
| Overall Length (mm) | 338             |
| Stay arm (mm)       | 315             |