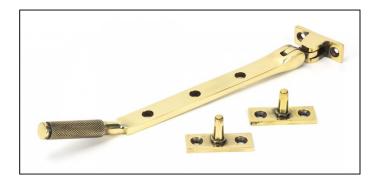

## Brompton Stay - 8" - Aged Brass

Variant code: 46173

The brompton suite is our most contemporary design to date, and features a textured knurled pattern. The industrial styling of the diamond effect creates a modern range of products that can be used throughout your property.

Our brompton window stay is forged from solid brass which emphasises the high quality materials and manufacturing techniques used. A perfect design choice to use throughout your property with many other matching products available.

Designed to match the brompton window espags in the range.

- Available in three different sizes.
- Supplied with matching SS wood screws.

| Property            | Value      |
|---------------------|------------|
| Finish              | Aged Brass |
| Range               | Brompton   |
| Overall Length (mm) | 248        |
| Stay arm (mm)       | 226        |