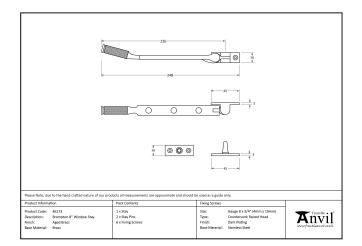

Designed to match the brompton window espags in the range.

- Available in three different sizes.
- Supplied with matching SS wood screws.

| Property            | Value      |
|---------------------|------------|
| Finish              | Aged Brass |
| Range               | Brompton   |
| Overall Length (mm) | 248        |
| Stay arm (mm)       | 226        |