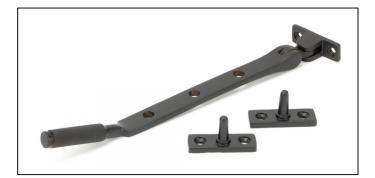

## Brompton Stay - 8" - Aged Bronze

Variant code: 46191

The brompton suite is our most contemporary design to date, and features a textured knurled pattern. The industrial styling of the diamond effect creates a modern range of products that can be used throughout your property.

Our brompton window stay is forged from solid brass which emphasises the high quality materials and manufacturing techniques used. A perfect design choice to use throughout your property with many other matching products available.

Designed to match the brompton window espags in the range.

- Available in three different sizes.
- Supplied with matching SS wood screws.

| Property            | Value       |
|---------------------|-------------|
| Finish              | Aged Bronze |
| Range               | Brompton    |
| Overall Length (mm) | 248         |
| Stay arm (mm)       | 226         |