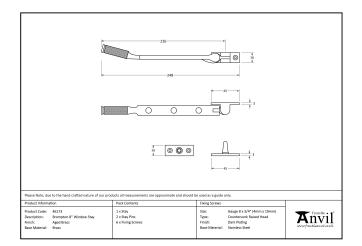

Designed to match the brompton window espags in the range.

- Available in three different sizes.
- Supplied with matching SS wood screws.

| Property            | Value       |
|---------------------|-------------|
| Finish              | Aged Bronze |
| Range               | Brompton    |
| Overall Length (mm) | 248         |
| Stay arm (mm)       | 226         |