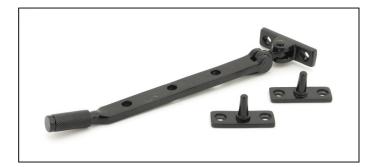

## Brompton Stay - 8" - Black

Variant code: 46182

The brompton suite is our most contemporary design to date, and features a textured knurled pattern. The industrial styling of the diamond effect creates a modern range of products that can be used throughout your property.

Our brompton window stay is forged from solid brass which emphasises the high quality materials and manufacturing techniques used. A perfect design choice to use throughout your property with many other matching products available.

Designed to match the brompton window espags in the range.

- Available in three different sizes.
- Supplied with matching SS wood screws.

| Property            | Value    |
|---------------------|----------|
| Finish              | Black    |
| Range               | Brompton |
| Overall Length (mm) | 248      |
| Stay arm (mm)       | 226      |