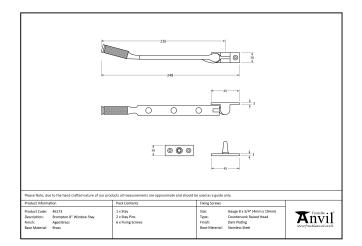

Designed to match the brompton window espags in the range.

- Available in three different sizes.
- Supplied with matching SS wood screws.

| Property            | Value    |
|---------------------|----------|
| Finish              | Black    |
| Range               | Brompton |
| Overall Length (mm) | 248      |
| Stay arm (mm)       | 226      |