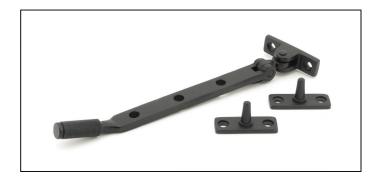

## Brompton Stay - 8" - Matt Black

Variant code: 46185

The brompton suite is our most contemporary design to date, and features a textured knurled pattern. The industrial styling of the diamond effect creates a modern range of products that can be used throughout your property.

Our brompton window stay is forged from solid brass which emphasises the high quality materials and manufacturing techniques used. A perfect design choice to use throughout your property with many other matching products available.

Designed to match the brompton window espags in the range.

- Available in three different sizes.
- Supplied with matching SS wood screws.

| Property            | Value      |
|---------------------|------------|
| Finish              | Matt Black |
| Range               | Brompton   |
| Overall Length (mm) | 248        |
| Stay arm (mm)       | 226        |