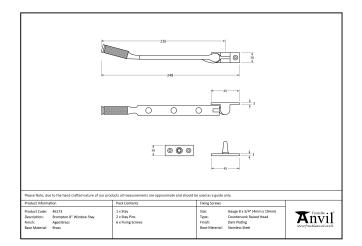

Designed to match the brompton window espags in the range.

- Available in three different sizes.
- Supplied with matching SS wood screws.

| Property            | Value      |
|---------------------|------------|
| Finish              | Matt Black |
| Range               | Brompton   |
| Overall Length (mm) | 248        |
| Stay arm (mm)       | 226        |