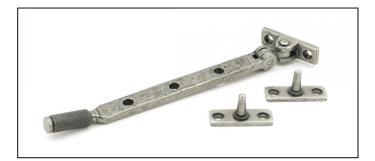

## Brompton Stay - 8" - Pewter

Variant code: 46188

The brompton suite is our most contemporary design to date, and features a textured knurled pattern. The industrial styling of the diamond effect creates a modern range of products that can be used throughout your property.

Our brompton window stay is forged from solid brass which emphasises the high quality materials and manufacturing techniques used. A perfect design choice to use throughout your property with many other matching products available.

Designed to match the brompton window espags in the range.

- Available in three different sizes.
- Supplied with matching SS wood screws.

| Property            | Value         |
|---------------------|---------------|
| Finish              | Pewter Patina |
| Range               | Brompton      |
| Overall Length (mm) | 248           |
| Stay arm (mm)       | 226           |