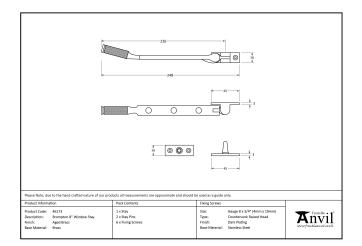

Designed to match the brompton window espags in the range.

- Available in three different sizes.
- Supplied with matching SS wood screws.

| Property            | Value         |
|---------------------|---------------|
| Finish              | Pewter Patina |
| Range               | Brompton      |
| Overall Length (mm) | 248           |
| Stay arm (mm)       | 226           |