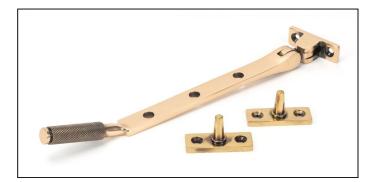

## Brompton Stay - 8" - Polished Bronze

Variant code: 46194

The brompton suite is our most contemporary design to date, and features a textured knurled pattern. The industrial styling of the diamond effect creates a modern range of products that can be used throughout your property.

Our brompton window stay is forged from solid brass which emphasises the high quality materials and manufacturing techniques used. A perfect design choice to use throughout your property with many other matching products available.

Designed to match the brompton window espags in the range.

- Available in three different sizes.
- Supplied with matching SS wood screws.

| Property            | Value           |
|---------------------|-----------------|
| Finish              | Polished Bronze |
| Range               | Brompton        |
| Overall Length (mm) | 248             |
| Stay arm (mm)       | 226             |