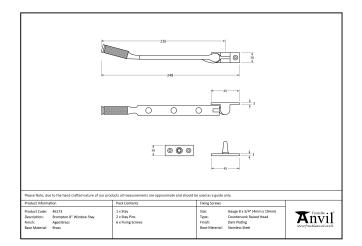

Designed to match the brompton window espags in the range.

- Available in three different sizes.
- Supplied with matching SS wood screws.

| Property            | Value           |
|---------------------|-----------------|
| Finish              | Polished Bronze |
| Range               | Brompton        |
| Overall Length (mm) | 248             |
| Stay arm (mm)       | 226             |