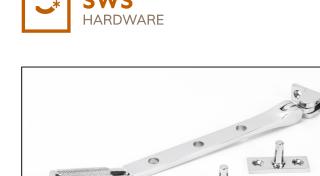

## Brompton Stay - 8" - Polished Chrome

## Variant code: 46176

The brompton suite is our most contemporary design to date, and features a textured knurled pattern. The industrial styling of the diamond effect creates a modern range of products that can be used throughout your property.

Our brompton window stay is forged from solid brass which emphasises the high quality materials and manufacturing techniques used. A perfect design choice to use throughout your property with many other matching products available.

Designed to match the brompton window espags in the range.

- Available in three different sizes.
- Supplied with matching SS wood screws.

| Property            | Value           |
|---------------------|-----------------|
| Finish              | Polished Chrome |
| Range               | Brompton        |
| Overall Length (mm) | 248             |
| Stay arm (mm)       | 226             |