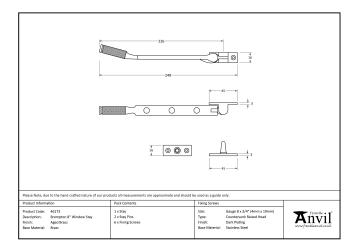

Designed to match the brompton window espags in the range.

- Available in three different sizes.
- Supplied with matching SS wood screws.

| Property            | Value           |
|---------------------|-----------------|
| Finish              | Polished Chrome |
| Range               | Brompton        |
| Overall Length (mm) | 248             |
| Stay arm (mm)       | 226             |