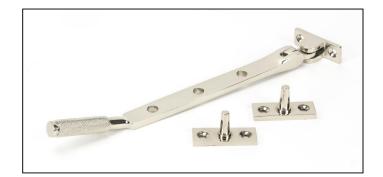

## Brompton Stay - 8" - Polished Nickel

## Variant code: 46179

The brompton suite is our most contemporary design to date, and features a textured knurled pattern. The industrial styling of the diamond effect creates a modern range of products that can be used throughout your property.

Our brompton window stay is forged from solid brass which emphasises the high quality materials and manufacturing techniques used. A perfect design choice to use throughout your property with many other matching products available.

Designed to match the brompton window espags in the range.

- Available in three different sizes.
- Supplied with matching SS wood screws.

| Property            | Value           |
|---------------------|-----------------|
| Finish              | Polished Nickel |
| Range               | Brompton        |
| Overall Length (mm) | 248             |
| Stay arm (mm)       | 226             |