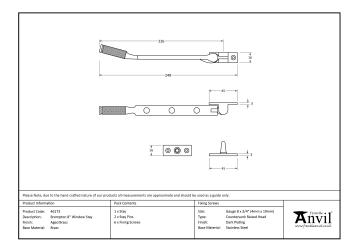

Designed to match the brompton window espags in the range.

- Available in three different sizes.
- Supplied with matching SS wood screws.

| Property            | Value           |
|---------------------|-----------------|
| Finish              | Polished Nickel |
| Range               | Brompton        |
| Overall Length (mm) | 248             |
| Stay arm (mm)       | 226             |