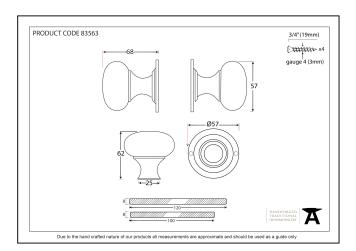

## Bun Mortice/Rim Knob Set -Ebony & Polished Brass

Variant code: 83563

Our wooden bun collection is manufactured from solid timber and offered with polished brass or polished nickel roses.

Can be matched with our plain escutcheon if a locking door is desired.

| Property   | Value |
|------------|-------|
| Finish     | Ebony |
| Width (mm) | 57    |
| Depth (mm) | 68    |
| Range      | Bun   |