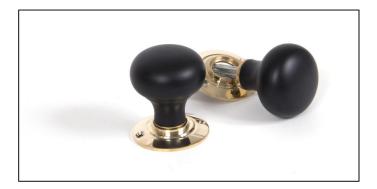

## Bun Mortice/Rim Knob Set -Ebony & Polished Brass

Variant code: 83563

Our wooden bun collection is manufactured from solid timber and offered with polished brass or polished nickel roses.

Can be matched with our plain escutcheon if a locking door is desired.

An ebonised finish made from rosewood timber. Favoured for its rich dark tones, this finish is a popular choice in traditional properties and often used to complement rim locks or to create a statement on internal doors. When paired with brass it accentuates the traditional look and when used with nickel or chrome it creates a more contemporary feel.