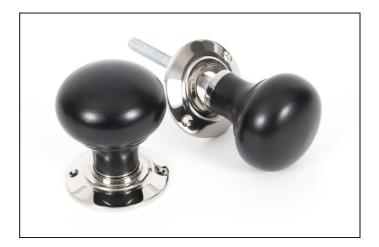

## Bun Mortice/Rim Knob Set -Ebony & Polished Nickel

Variant code: 83838

Our wooden bun collection is manufactured from solid timber and offered with polished brass or polished nickel roses.

Can be matched with our plain escutcheon if a locking door is desired.

An ebonised finish made from rosewood timber. Favoured for its rich dark tones, this finish is a popular choice in traditional properties and often used to complement rim locks or to create a statement on internal doors. When paired with brass it accentuates the traditional look and when used with nickel or chrome it creates a more contemporary feel.