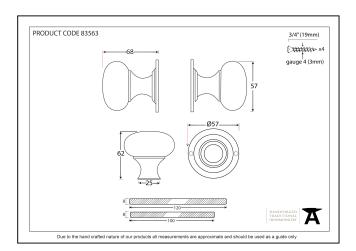

| Property   | Value |
|------------|-------|
| Finish     | Ebony |
| Width (mm) | 57    |
| Depth (mm) | 68    |
| Range      | Bun   |