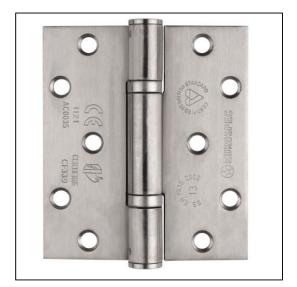

## Thrust Bearing Grade 13 Hinge (100 x 89 x 3mm) - Satin Stainless Steel

Variant code: H2N1102.13.SSS

Grade 13 Ball Bearing Hinge, Radius (Max Load 120kg). The most popular type of door hinge on the market today. They have a CE mark and are Certifire tested. Suitable for industrial, commercial and domestic use. Ball bearing hinges have always been very popular for their smooth operation, durability, long lasting design and ability to carry heavier loads than washered hinges. For standard internal residential doors a pair of hinges is adequate; however fitting 3 hinges per door has its advantages. It will look aesthetically pleasing and from a practical viewpoint it helps spread the load evenly and will help to overcome twisting or warping. This can sometimes happen to doors over a period of time where heat and moisture are a factor. Comes with a 25 year mechanical guarantee and are fire door rated.