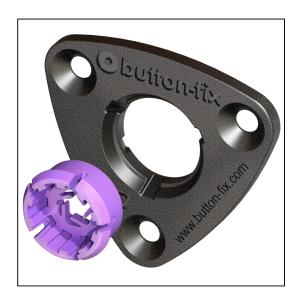

## Button-fix™ Type 3 Fix + Button, Push-on - Pack of 100

## Variant code: 171-030-11

The new push-on/pull-off mount for wall and ceiling panels.

Many applications of Type 3 are the same as the versatile Type 1 Button-fix, but where a pushon/pull-off engagement is required. Type 3 Buttonfix is ideal for:

- Wall and lightweight ceiling panels
- Boat interiors with irregular-shaped panels
- Acoustic panels including acoustic felt panels
- Upholstered panels, bed headboards and banquette seating
- Panels at the end-of-run or in tight corners on a Button-fix Type 1 installation, where sliding engagement is not possible