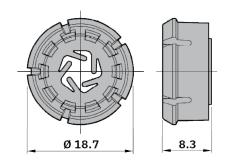

## Button-fix™ Type 3 Fix + Button, Push-on - Pack of 100

## Variant code: 171-030-11

The new push-on/pull-off mount for wall and ceiling panels.

Many applications of Type 3 are the same as the versatile Type 1 Button-fix, but where a pushon/pull-off engagement is required. Type 3 Buttonfix is ideal for: