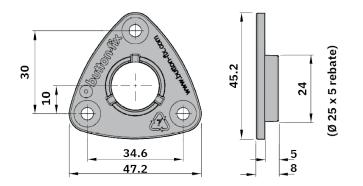

## Button-fix™ Type 3 Fix + Button, Push-on - Pack of 100

## Variant code: 171-030-11

The new push-on/pull-off mount for wall and ceiling panels.

Many applications of Type 3 are the same as the versatile Type 1 Button-fix, but where a pushon/pull-off engagement is required. Type 3 Buttonfix is ideal for: