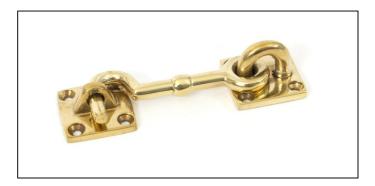

## Cabin Hook - 3" - Polished Brass

Variant code: 83549

Our range of cabin hooks are ideal for safely holding open doors and windows. Most commonly used on external patio or french doors, they can also be used to secure shutters in place or keep cupboard doors closed.

Our cabin hook is forged from solid brass which emphasises the high quality materials and manufacturing techniques used. A perfect design choice for internal or external doors with matching products available.

- Available in four different sizes.
- Supplied with matching SS wood screws.

Made from solid unlacquered brass, this finish is both classic and simplistic and offers great possibilities for stately and period dwellings alike, particularly where a very traditional look is desired. When fully polished this finish has a depth of reflection. However, as the product is unlacquered this can also be left to age naturally, which over time will create a beautifully historic finish.