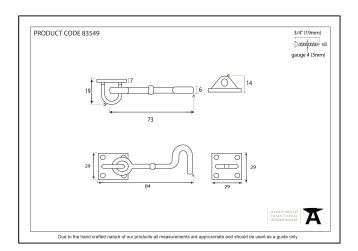

| Property            | Value          |
|---------------------|----------------|
| Finish              | Polished Brass |
| Range               | Cast           |
| Overall Length (mm) | 73             |