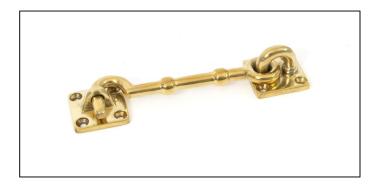

## Cabin Hook - 4" - Polished Brass

Variant code: 83548

Our range of cabin hooks are ideal for safely holding open doors and windows. Most commonly used on external patio or french doors, they can also be used to secure shutters in place or keep cupboard doors closed.

Our cabin hook is forged from solid brass which emphasises the high quality materials and manufacturing techniques used. A perfect design choice for internal or external doors with matching products available.

- Available in four different sizes.
- Supplied with matching SS wood screws.

Made from solid unlacquered brass, this finish is both classic and simplistic and offers great possibilities for stately and period dwellings alike, particularly where a very traditional look is desired. When fully polished this finish has a depth of reflection. However, as the product is unlacquered this can also be left to age naturally, which over time will create a beautifully historic finish.