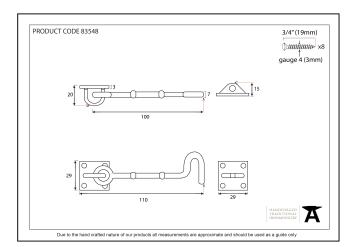

| Property            | Value          |
|---------------------|----------------|
| Finish              | Polished Brass |
| Range               | Cast           |
| Overall Length (mm) | 100            |