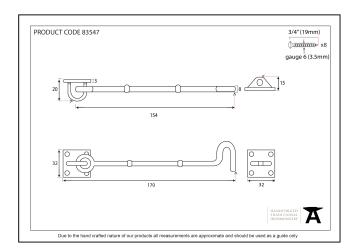

| Property            | Value          |
|---------------------|----------------|
| Finish              | Polished Brass |
| Range               | Cast           |
| Overall Length (mm) | 154            |