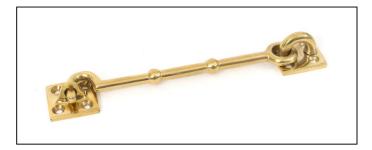

## Cabin Hook - 6" - Polished Brass

Variant code: 83547

Our range of cabin hooks are ideal for safely holding open doors and windows. Most commonly used on external patio or french doors, they can also be used to secure shutters in place or keep cupboard doors closed.

Our cabin hook is forged from solid brass which emphasises the high quality materials and manufacturing techniques used. A perfect design choice for internal or external doors with matching products available.

- Available in four different sizes.
- Supplied with matching SS wood screws.

Made from solid unlacquered brass, this finish is both classic and simplistic and offers great possibilities for stately and period dwellings alike, particularly where a very traditional look is desired. When fully polished this finish has a depth of reflection. However, as the product is unlacquered this can also be left to age naturally, which over time will create a beautifully historic finish.