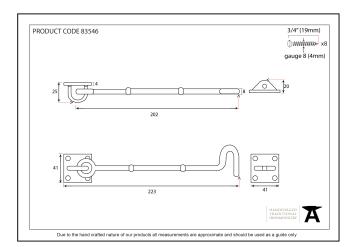

| Property            | Value          |
|---------------------|----------------|
| Finish              | Polished Brass |
| Range               | Cast           |
| Overall Length (mm) | 202            |