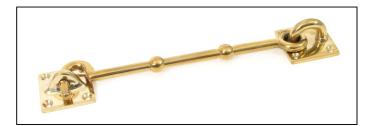

## Cabin Hook - 8" - Polished Brass

Variant code: 83546

Our range of cabin hooks are ideal for safely holding open doors and windows. Most commonly used on external patio or french doors, they can also be used to secure shutters in place or keep cupboard doors closed.

Our cabin hook is forged from solid brass which emphasises the high quality materials and manufacturing techniques used. A perfect design choice for internal or external doors with matching products available.

- Available in four different sizes.
- Supplied with matching SS wood screws.

Made from solid unlacquered brass, this finish is both classic and simplistic and offers great possibilities for stately and period dwellings alike, particularly where a very traditional look is desired. When fully polished this finish has a depth of reflection. However, as the product is unlacquered this can also be left to age naturally, which over time will create a beautifully historic finish.