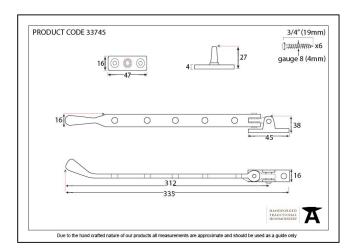

| Property            | Value    |
|---------------------|----------|
| Finish              | Black    |
| Range               | Peardrop |
| Overall Length (mm) | 335      |
| Stay arm (mm)       | 312      |