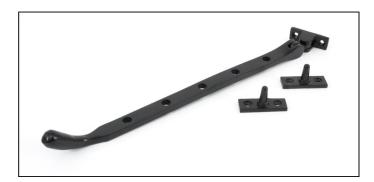

## Cast Peardrop Stay - 12" -Black

Variant code: 33745

Our range of peardrop stays are simple in design and offer a traditional looking product.

Designed to match the peardrop window fasteners and espags.

- Available in three different sizes.
- Supplied with matching SS wood screws.

Our black finish is a popular choice in traditional settings, it has a subtle sheen and offers a bold contrast on both stained and painted timber alike. It is baked in a high-temperature oven giving it durable corrosion resistant properties.