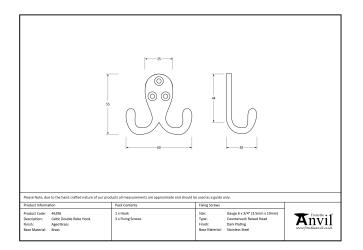

- Can be used as a single item or grouped together in the same size or differing sizes to create a feature.
- Supplied with matching SS wood screws.

| Property            | Value      |
|---------------------|------------|
| Finish              | Aged Brass |
| Depth (mm)          | 28         |
| Range               | Celtic     |
| Overall Length (mm) | 55         |