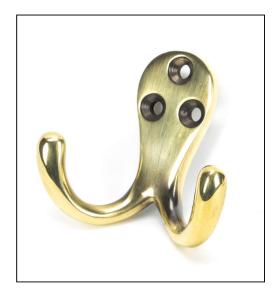

## Celtic Double Robe Hook -Aged Brass

## Variant code: 46296

Our large and varied collection of hooks add character and charm to any project or property. An accessory that's both purposeful and decorative.

Our celtic robe hook is forged from solid brass which emphasises the high quality materials and manufacturing techniques used. A perfect design choice for internal doors with matching products available.

- Can be used as a single item or grouped together in the same size or differing sizes to create a feature.
- Supplied with matching SS wood screws.

| Property            | Value      |
|---------------------|------------|
| Finish              | Aged Brass |
| Depth (mm)          | 28         |
| Range               | Celtic     |
| Overall Length (mm) | 55         |