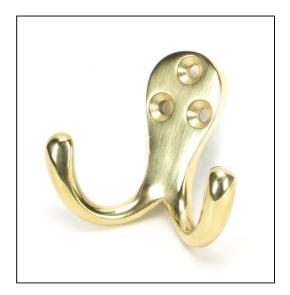

## Celtic Double Robe Hook -Polished Brass

Variant code: 46301

Our large and varied collection of hooks add character and charm to any project or property. An accessory that's both purposeful and decorative.

Our celtic robe hook is forged from solid brass which emphasises the high quality materials and manufacturing techniques used. A perfect design choice for internal doors with matching products available.

- Can be used as a single item or grouped together in the same size or differing sizes to create a feature.
- Supplied with matching SS wood screws.

| Property | Value          |
|----------|----------------|
| Finish   | Polished Brass |
| Range    | Celtic         |