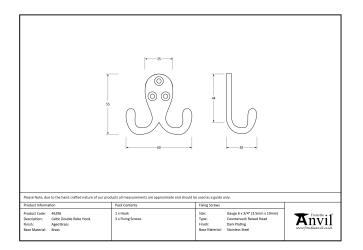

- Can be used as a single item or grouped together in the same size or differing sizes to create a feature.
- Supplied with matching SS wood screws.

| Property            | Value           |
|---------------------|-----------------|
| Finish              | Polished Bronze |
| Depth (mm)          | 28              |
| Range               | Celtic          |
| Overall Length (mm) | 55              |