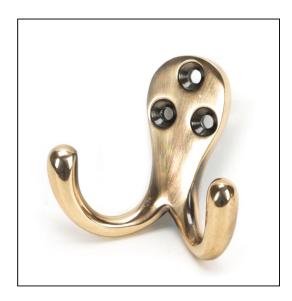

## Celtic Double Robe Hook -Polished Bronze

## Variant code: 46300

Our large and varied collection of hooks add character and charm to any project or property. An accessory that's both purposeful and decorative.

Our celtic robe hook is forged from solid brass which emphasises the high quality materials and manufacturing techniques used. A perfect design choice for internal doors with matching products available.

- Can be used as a single item or grouped together in the same size or differing sizes to create a feature.
- Supplied with matching SS wood screws.

| Property            | Value           |
|---------------------|-----------------|
| Finish              | Polished Bronze |
| Depth (mm)          | 28              |
| Range               | Celtic          |
| Overall Length (mm) | 55              |