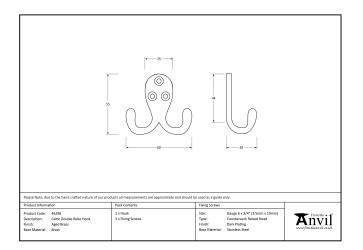

## Celtic Double Robe Hook -Polished Chrome

## Variant code: 46298

Our large and varied collection of hooks add character and charm to any project or property. An accessory that's both purposeful and decorative.

Our celtic robe hook is forged from solid brass which emphasises the high quality materials and manufacturing techniques used. A perfect design choice for internal doors with matching products available.

- Can be used as a single item or grouped together in the same size or differing sizes to create a feature.
- Supplied with matching SS wood screws.

| Property | Value           |
|----------|-----------------|
| Finish   | Polished Chrome |
| Range    | Celtic          |