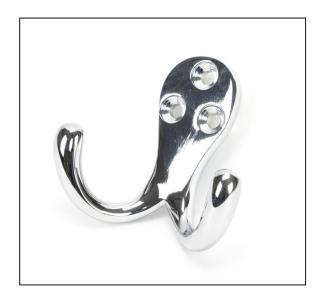

## Celtic Double Robe Hook -Polished Chrome

## Variant code: 46298

Our large and varied collection of hooks add character and charm to any project or property. An accessory that's both purposeful and decorative.

Our celtic robe hook is forged from solid brass which emphasises the high quality materials and manufacturing techniques used. A perfect design choice for internal doors with matching products available.

- Can be used as a single item or grouped together in the same size or differing sizes to create a feature.
- Supplied with matching SS wood screws.

| Property | Value           |
|----------|-----------------|
| Finish   | Polished Chrome |
| Range    | Celtic          |