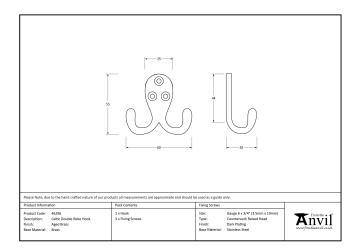

## Celtic Double Robe Hook -Polished Nickel

## Variant code: 46297

Our large and varied collection of hooks add character and charm to any project or property. An accessory that's both purposeful and decorative.

Our celtic robe hook is forged from solid brass which emphasises the high quality materials and manufacturing techniques used. A perfect design choice for internal doors with matching products available.

- Can be used as a single item or grouped together in the same size or differing sizes to create a feature.
- Supplied with matching SS wood screws.

| Property | Value           |
|----------|-----------------|
| Finish   | Polished Nickel |
| Range    | Celtic          |