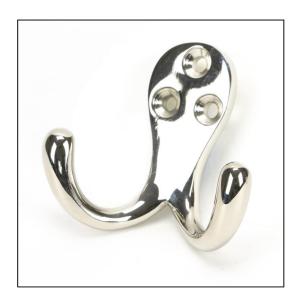

## Celtic Double Robe Hook -Polished Nickel

## Variant code: 46297

Our large and varied collection of hooks add character and charm to any project or property. An accessory that's both purposeful and decorative.

Our celtic robe hook is forged from solid brass which emphasises the high quality materials and manufacturing techniques used. A perfect design choice for internal doors with matching products available.

- Can be used as a single item or grouped together in the same size or differing sizes to create a feature.
- Supplied with matching SS wood screws.

| Property | Value           |
|----------|-----------------|
| Finish   | Polished Nickel |
| Range    | Celtic          |