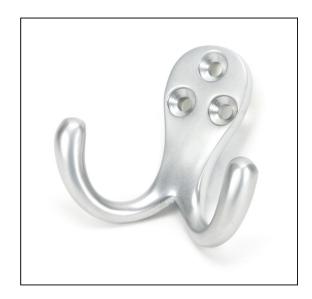

## Celtic Double Robe Hook -Satin Chrome

## Variant code: 46302

Our large and varied collection of hooks add character and charm to any project or property. An accessory that's both purposeful and decorative.

Our celtic robe hook is forged from solid brass which emphasises the high quality materials and manufacturing techniques used. A perfect design choice for internal doors with matching products available.

- Can be used as a single item or grouped together in the same size or differing sizes to create a feature.
- Supplied with matching SS wood screws.

| Property            | Value        |
|---------------------|--------------|
| Finish              | Satin Chrome |
| Depth (mm)          | 28           |
| Range               | Celtic       |
| Overall Length (mm) | 55           |