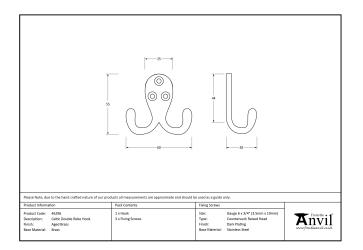

## Celtic Double Robe Hook -Satin Chrome

- Can be used as a single item or grouped together in the same size or differing sizes to create a feature.
- Supplied with matching SS wood screws.

| Property            | Value        |
|---------------------|--------------|
| Finish              | Satin Chrome |
| Depth (mm)          | 28           |
| Range               | Celtic       |
| Overall Length (mm) | 55           |