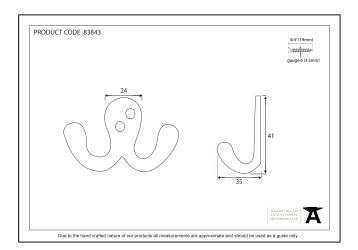

| Property            | Value  |
|---------------------|--------|
| Finish              | Black  |
| Depth (mm)          | 35     |
| Range               | Celtic |
| Overall Length (mm) | 41     |