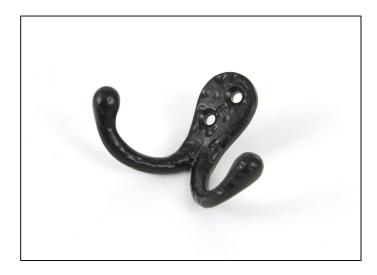

## Celtic Double Robe Hooks -Black

Variant code: 83843

Our large and varied collection of hooks add character and charm to any project or property. An accessory that's both purposeful and decorative.

Can be used as a single item or grouped together in the same size or differing sizes to create a feature.

Match with any of our black lever handles to create a matching theme on your internal doors.

Supplied with matching SS wood screws.

Our black finish is a popular choice in traditional settings, it has a subtle sheen and offers a bold contrast on both stained and painted timber alike. It is baked in a high-temperature oven giving it durable corrosion resistant properties.