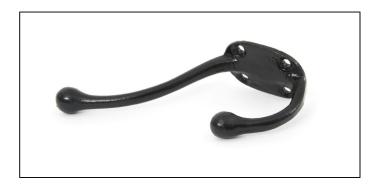

## Celtic Hat & Coat Hook - Black

Variant code: 33883

Our large and varied collection of hooks add character and charm to any project or property. An accessory that's both purposeful and decorative.

Can be used as a single item or grouped together in the same size or differing sizes to create a feature.

Match with any of our black lever handles to create a matching theme on your internal doors.

Supplied with matching SS wood screws.

Our black finish is a popular choice in traditional settings, it has a subtle sheen and offers a bold contrast on both stained and painted timber alike. It is baked in a high-temperature oven giving it durable corrosion resistant properties.