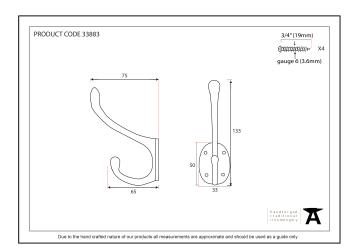

| Property            | Value      |
|---------------------|------------|
| Finish              | Black      |
| Depth (mm)          | 95         |
| Range               | Hat & Coat |
| Overall Length (mm) | 133        |