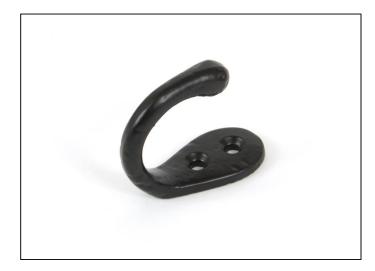

## Celtic Single Robe Hook -Black

Variant code: 83845

Our large and varied collection of hooks add character and charm to any project or property. An accessory that's both purposeful and decorative.

Our celtic robe hook is forged from solid brass which emphasises the high quality materials and manufacturing techniques used. A perfect design choice for internal doors with matching products available.

- Can be used as a single item or grouped together in the same size or differing sizes to create a feature.
- Supplied with matching SS wood screws.

| Property            | Value  |
|---------------------|--------|
| Finish              | Black  |
| Depth (mm)          | 42     |
| Range               | Celtic |
| Overall Length (mm) | 50     |