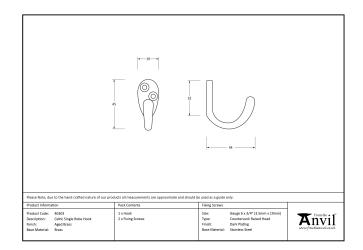

- Can be used as a single item or grouped together in the same size or differing sizes to create a feature.
- Supplied with matching SS wood screws.

| Property            | Value  |
|---------------------|--------|
| Finish              | Black  |
| Depth (mm)          | 42     |
| Range               | Celtic |
| Overall Length (mm) | 50     |