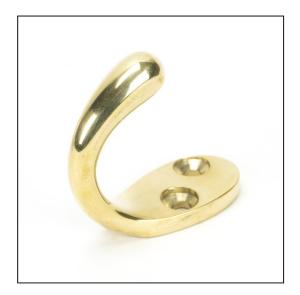

## Celtic Single Robe Hook -Polished Brass

Variant code: 46308

Our large and varied collection of hooks add character and charm to any project or property. An accessory that's both purposeful and decorative.

Our celtic robe hook is forged from solid brass which emphasises the high quality materials and manufacturing techniques used. A perfect design choice for internal doors with matching products available.

- Can be used as a single item or grouped together in the same size or differing sizes to create a feature.
- Supplied with matching SS wood screws.

| Property            | Value          |
|---------------------|----------------|
| Finish              | Polished Brass |
| Depth (mm)          | 44             |
| Range               | Celtic         |
| Overall Length (mm) | 45             |