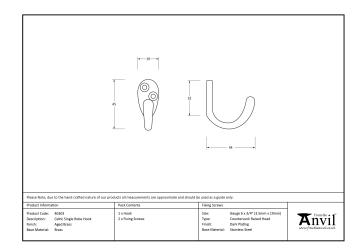

- Can be used as a single item or grouped together in the same size or differing sizes to create a feature.
- Supplied with matching SS wood screws.

| Property            | Value          |
|---------------------|----------------|
| Finish              | Polished Brass |
| Depth (mm)          | 44             |
| Range               | Celtic         |
| Overall Length (mm) | 45             |