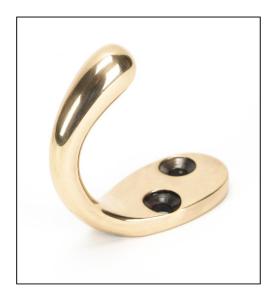

## Celtic Single Robe Hook -Polished Bronze

Variant code: 46307

Our large and varied collection of hooks add character and charm to any project or property. An accessory that's both purposeful and decorative.

Our celtic robe hook is forged from solid brass which emphasises the high quality materials and manufacturing techniques used. A perfect design choice for internal doors with matching products available.

- Can be used as a single item or grouped together in the same size or differing sizes to create a feature.
- Supplied with matching SS wood screws.

| Property            | Value           |
|---------------------|-----------------|
| Finish              | Polished Bronze |
| Depth (mm)          | 44              |
| Range               | Celtic          |
| Overall Length (mm) | 45              |