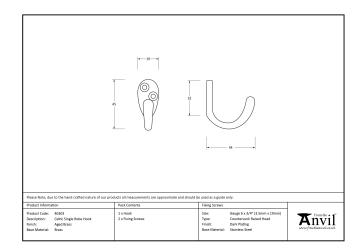

- Can be used as a single item or grouped together in the same size or differing sizes to create a feature.
- Supplied with matching SS wood screws.

| Property            | Value           |
|---------------------|-----------------|
| Finish              | Polished Bronze |
| Depth (mm)          | 44              |
| Range               | Celtic          |
| Overall Length (mm) | 45              |