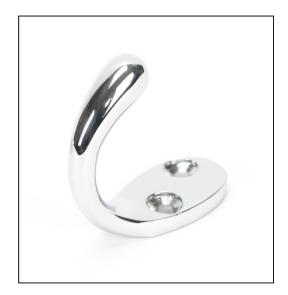

## Celtic Single Robe Hook -Polished Chrome

Variant code: 46305

Our large and varied collection of hooks add character and charm to any project or property. An accessory that's both purposeful and decorative.

Our celtic robe hook is forged from solid brass which emphasises the high quality materials and manufacturing techniques used. A perfect design choice for internal doors with matching products available.

- Can be used as a single item or grouped together in the same size or differing sizes to create a feature.
- Supplied with matching SS wood screws.

| Property            | Value           |
|---------------------|-----------------|
| Finish              | Polished Chrome |
| Depth (mm)          | 44              |
| Range               | Celtic          |
| Overall Length (mm) | 45              |