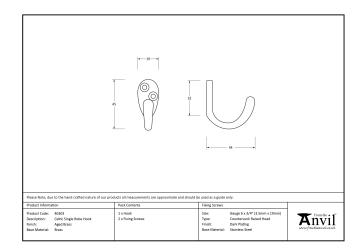

- Can be used as a single item or grouped together in the same size or differing sizes to create a feature.
- Supplied with matching SS wood screws.

| Property            | Value           |
|---------------------|-----------------|
| Finish              | Polished Chrome |
| Depth (mm)          | 44              |
| Range               | Celtic          |
| Overall Length (mm) | 45              |