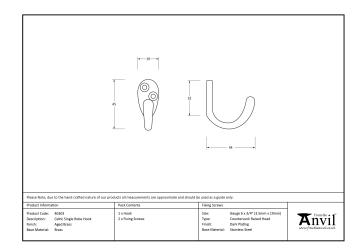

- Can be used as a single item or grouped together in the same size or differing sizes to create a feature.
- Supplied with matching SS wood screws.

| Property            | Value           |
|---------------------|-----------------|
| Finish              | Polished Nickel |
| Depth (mm)          | 44              |
| Range               | Celtic          |
| Overall Length (mm) | 45              |