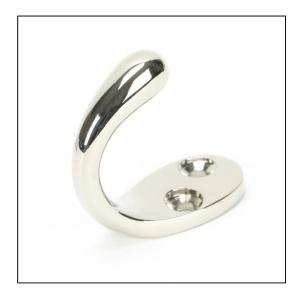

## Celtic Single Robe Hook -Polished Nickel

Variant code: 46304

Our large and varied collection of hooks add character and charm to any project or property. An accessory that's both purposeful and decorative.

Our celtic robe hook is forged from solid brass which emphasises the high quality materials and manufacturing techniques used. A perfect design choice for internal doors with matching products available.

- Can be used as a single item or grouped together in the same size or differing sizes to create a feature.
- Supplied with matching SS wood screws.

| Property            | Value           |
|---------------------|-----------------|
| Finish              | Polished Nickel |
| Depth (mm)          | 44              |
| Range               | Celtic          |
| Overall Length (mm) | 45              |