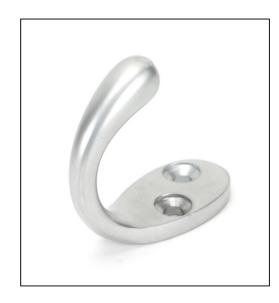

## Celtic Single Robe Hook -Satin Chrome

## Variant code: 46309

Our large and varied collection of hooks add character and charm to any project or property. An accessory that's both purposeful and decorative.

Our celtic robe hook is forged from solid brass which emphasises the high quality materials and manufacturing techniques used. A perfect design choice for internal doors with matching products available.

- Can be used as a single item or grouped together in the same size or differing sizes to create a feature.
- Supplied with matching SS wood screws.

| Property            | Value        |
|---------------------|--------------|
| Finish              | Satin Chrome |
| Depth (mm)          | 44           |
| Range               | Celtic       |
| Overall Length (mm) | 45           |