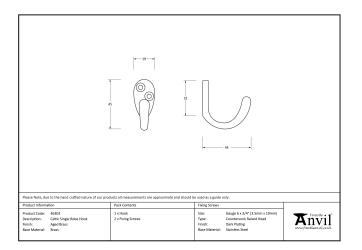

## Celtic Single Robe Hook -Satin Chrome

## Variant code: 46309

Our large and varied collection of hooks add character and charm to any project or property. An accessory that's both purposeful and decorative.

Our celtic robe hook is forged from solid brass which emphasises the high quality materials and manufacturing techniques used. A perfect design choice for internal doors with matching products available.

- Can be used as a single item or grouped together in the same size or differing sizes to create a feature.
- Supplied with matching SS wood screws.

| Property            | Value        |
|---------------------|--------------|
| Finish              | Satin Chrome |
| Depth (mm)          | 44           |
| Range               | Celtic       |
| Overall Length (mm) | 45           |