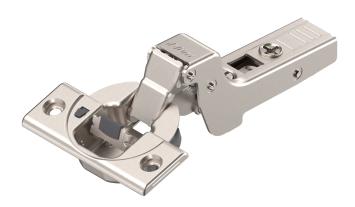

## Clip Top 107° Hinge inc Blumotion, Screw-on Boss -Inset - Sprung - Nickel Plated - Austrian

Variant code: 75B1750-NI

Clip Top 107° Hinge inc Blumotion, Screw-on Boss - Inset Application

## .Features:

- Opening angle: 107°
- Cranking: Inset application
- BLUMOTION
- Boss assembly: screw-on
- Boss material: Steel boss
- Closing mechanism: with spring
- Side adjustment: +/- 2 mm
- Depth adjustment: + 3/- 2 mm,
  Convenient with spiral screw