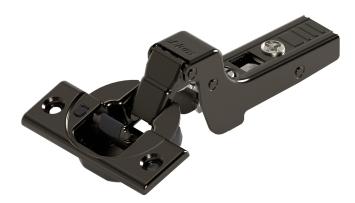

## Clip Top 107° Hinge inc Blumotion, Screw-on Boss – Inset – Sprung – Onyx Black – Austrian

## Variant code: 75B1750-OB

Clip Top 107° Hinge inc Blumotion, Screw-on Boss - Inset Application

.Features:

- Opening angle: 107°
- Cranking: Inset application
- BLUMOTION
- Boss assembly: screw-on
- Boss material: Steel boss
- Closing mechanism: with spring
- Side adjustment: +/- 2 mm
- Depth adjustment: + 3/- 2 mm, Convenient with spiral screw