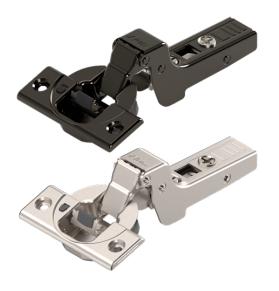

## Clip Top 107° Hinge inc Blumotion, Screw-on Boss – Inset – Sprung – Onyx Black – Austrian

## Variant code: 75B1750-OB

Clip Top 107° Hinge inc Blumotion, Screw-on Boss - Inset Application

.Features:

- Opening angle: 107°
- Cranking: Inset application
- BLUMOTION
- Boss assembly: screw-on
- Boss material: Steel boss
- Closing mechanism: with spring
- Side adjustment: +/- 2 mm
- Depth adjustment: + 3/- 2 mm, Convenient with spiral screw