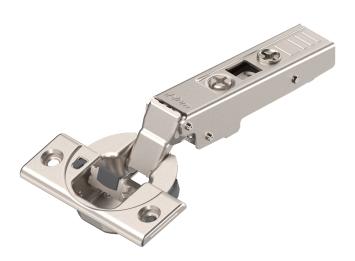

## Clip Top 107° Hinge inc Blumotion, Screw-on Boss -Overlay - Sprung - Nickel Plated - Austrian

Variant code: 75B1550-NI

With CLIP Top BLUMOTION, you have "everything inside": Because BLUMOTION, with silent and effortless closing action, is integrated into the boss.

## Features:

- Deactivation Facility Infinitely variable,
- 3-Dimensional setting options using a spiral screw
- Compatible with existing mounting plates
- Tool-Free assembly and removal
- Combines Proven CLIP technology with the Screw-on fixing

## Specification:

- Opening Angle 107°
- Application Full Overlay
- Boss assembly: screw-on
- Boss material: Steel boss
- · Closing mechanism: with spring
- Side adjustment: +/- 2 mm
- Depth adjustment: + 3/- 2 mm,
  Convenient with spiral screw