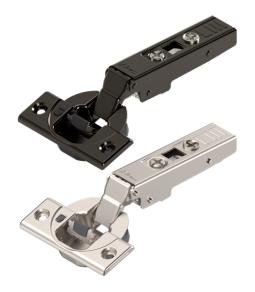

## Clip Top 107° Hinge inc Blumotion, Screw-on Boss -Overlay - Sprung - Nickel Plated - Austrian

Variant code: 75B1550-NI

With CLIP Top BLUMOTION, you have "everything inside": Because BLUMOTION, with silent and effortless closing action, is integrated into the boss.

## Features:

- Deactivation Facility Infinitely variable,
- 3-Dimensional setting options using a spiral screw
- Compatible with existing mounting plates
- Tool-Free assembly and removal
- Combines Proven CLIP technology with the Screw-on fixing

## Specification:

- Opening Angle 107°
- Application Full Overlay
- Boss assembly: screw-on
- Boss material: Steel boss
- · Closing mechanism: with spring
- Side adjustment: +/- 2 mm
- Depth adjustment: + 3/- 2 mm,
  Convenient with spiral screw