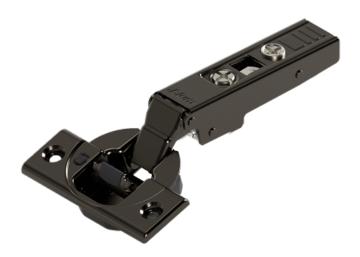

## Clip Top 107° Hinge inc Blumotion, Screw-on Boss -Overlay - Sprung - Onyx Black - Austrian

Variant code: 75B1550-OB

With CLIP Top BLUMOTION, you have "everything inside": Because BLUMOTION, with silent and effortless closing action, is integrated into the boss.

## Features:

- Deactivation Facility Infinitely variable,
- 3-Dimensional setting options using a spiral screw
- Compatible with existing mounting plates
- Tool-Free assembly and removal
- Combines Proven CLIP technology with the Screw-on fixing

## Specification:

- Opening Angle 107°
- Application Full Overlay
- Boss assembly: screw-on
- Boss material: Steel boss
- · Closing mechanism: with spring
- Side adjustment: +/- 2 mm
- Depth adjustment: + 3/- 2 mm,
  Convenient with spiral screw