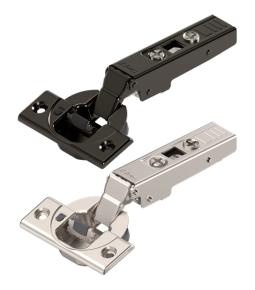

## Clip Top 107° Hinge inc Blumotion, Screw-on Boss -Overlay - Sprung - Onyx Black - Austrian

Variant code: 75B1550-OB

With CLIP Top BLUMOTION, you have "everything inside": Because BLUMOTION, with silent and effortless closing action, is integrated into the boss.

## Features:

- Deactivation Facility Infinitely variable,
- 3-Dimensional setting options using a spiral screw
- Compatible with existing mounting plates
- Tool-Free assembly and removal
- Combines Proven CLIP technology with the Screw-on fixing

## Specification:

- Opening Angle 107°
- Application Full Overlay
- Boss assembly: screw-on
- Boss material: Steel boss
- · Closing mechanism: with spring
- Side adjustment: +/- 2 mm
- Depth adjustment: + 3/- 2 mm,
  Convenient with spiral screw