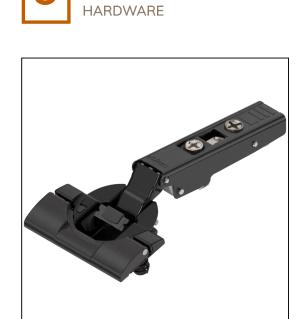

## Clip Top 110° Hinge inc Blumotion, Inserta Boss – Full Overlay – Sprung – Onyx Black – Austrian

## Variant code: 71B3590-OB

With CLIP Top BLUMOTION, you have "everything inside": Because BLUMOTION - with silent and effortless closing action - is intergrated into the boss. Deactivation Facility Infinitely variable, 3-Dimensional setting options using a spiral screw Compatible with existing mounting plates Tool-Free assembly and removal Combines Proven CLIP technology with the INSERTA, Screw-on or Knock-In fixing Specification: Opening Angle - 110° Application - Full Overlay Variant - Intergrated Soft Close Boss - Inserta Boss Closing Mechanism - Sprung Packing - Box of 250 PLEASE NOTE: Products with \*\*AUSTRIAN\*\* in the description aren't stocked in the UK and are generally subject to minimum order quantities and lead times of 4-6 weeks.