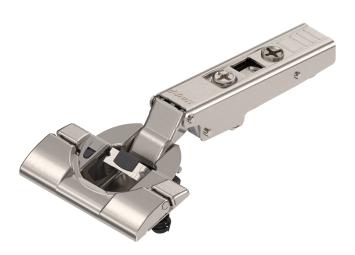

## Clip Top 110° Hinge inc Blumotion, Inserta Boss – Overlay – Sprung – Nickel Plate

Variant code: 71B3590-NI

With Clip-Top Blumotion, you have "everything inside": Because Blumotion, with silent and effortless closing action, is integrated into the boss.

## Features:

- Opening angle: 110°
- Cranking: Overlay application
- BLUMOTION
- Boss assembly: INSERTA
- Boss material: Steel boss
- · Closing mechanism: with spring
- Side adjustment: +/- 2 mm
- Depth adjustment: + 3/- 2 mm,
  Convenient with spiral screw

PLEASE NOTE: Products with \*\*AUSTRIAN\*\* in the description aren't stocked in the UK and are generally subject to minimum order quantities and lead times of 4-6 weeks.

| Property                 | Value                     |
|--------------------------|---------------------------|
| Closing Mechanism        | With Spring               |
| Cranking                 | Overlay application       |
| Hinge variant            | With integrated BLUMOTION |
| Side Adjustment (mm)     | +/- 2                     |
| Boss Assembly            | Inserta                   |
| Depth Adjustment (mm)    | +3 / -2                   |
| Opening angle (°)        | 110                       |
| Boss Drilling Depth (mm) | 13                        |
| Boss Material            | Steel boss                |
| Application              | Standard hinge            |
| Cover cap type           | 90M25O3                   |
| Boss Finish              | Nickel plated             |