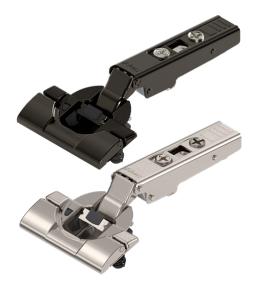

## Clip Top 110° Hinge inc Blumotion, Inserta Boss – Overlay – Sprung – Nickel Plate

Variant code: 71B3590-NI

With Clip-Top Blumotion, you have "everything inside": Because Blumotion, with silent and effortless closing action, is integrated into the boss.

## Features:

- Opening angle: 110°
- Cranking: Overlay application
- BLUMOTION
- Boss assembly: INSERTA
- Boss material: Steel boss
- · Closing mechanism: with spring
- Side adjustment: +/- 2 mm
- Depth adjustment: + 3/- 2 mm,
  Convenient with spiral screw

PLEASE NOTE: Products with \*\*AUSTRIAN\*\* in the description aren't stocked in the UK and are generally subject to minimum order quantities and lead times of 4-6 weeks.

| Property                 | Value                     |
|--------------------------|---------------------------|
| Closing Mechanism        | With Spring               |
| Cranking                 | Overlay application       |
| Hinge variant            | With integrated BLUMOTION |
| Side Adjustment (mm)     | +/- 2                     |
| Boss Assembly            | Inserta                   |
| Depth Adjustment (mm)    | +3 / -2                   |
| Opening angle (°)        | 110                       |
| Boss Drilling Depth (mm) | 13                        |
| Boss Material            | Steel boss                |
| Application              | Standard hinge            |
| Cover cap type           | 90M25O3                   |
| Boss Finish              | Nickel plated             |