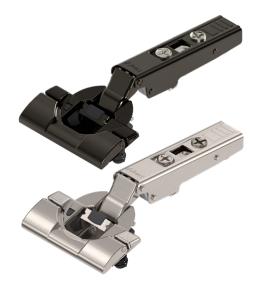

## Clip Top 110° Hinge inc Blumotion, Inserta Boss – Overlay – Sprung – Onyx Black – Austrian

Variant code: 71B3590-OB

With Clip-Top Blumotion, you have "everything inside": Because Blumotion, with silent and effortless closing action, is integrated into the boss.

## Features:

- Opening angle: 110°
- Cranking: Overlay application
- BLUMOTION
- Boss assembly: INSERTA
- Boss material: Steel boss
- · Closing mechanism: with spring
- Side adjustment: +/- 2 mm
- Depth adjustment: + 3/- 2 mm,
  Convenient with spiral screw