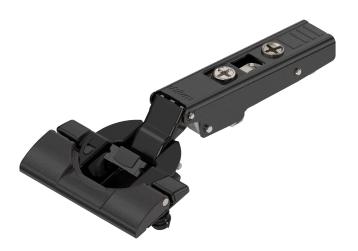

## Clip Top 110° Hinge inc Blumotion, Inserta Boss – Overlay – Sprung – Onyx Black – Austrian

Variant code: 71B3590-OB

With Clip-Top Blumotion, you have "everything inside": Because Blumotion, with silent and effortless closing action, is integrated into the boss.

## Features:

- Opening angle: 110°
- Cranking: Overlay application
- BLUMOTION
- Boss assembly: INSERTA
- Boss material: Steel boss
- · Closing mechanism: with spring
- Side adjustment: +/- 2 mm
- Depth adjustment: + 3/- 2 mm,
  Convenient with spiral screw