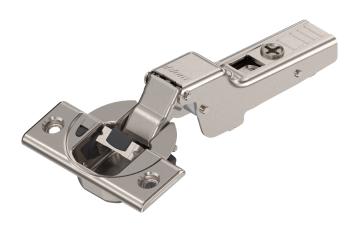

## Clip Top 110° Hinge inc Blumotion, Screw-on Boss -Dual Application - Sprung -Nickel Plate

Variant code: 71B3650-NI

With CLIP Top BLUMOTION, you have "everything inside": Because BLUMOTION, with silent and effortless closing action, is integrated into the boss.

## Features:

- Opening angle: 110°
- Cranking: Dual application
- BLUMOTION
- Boss assembly: screw-on
- Boss material: Steel boss
- · Closing mechanism: with spring
- Side adjustment: +/- 2 mm
- Depth adjustment: + 3/- 2 mm,
  Convenient with spiral screw