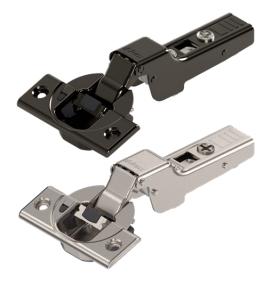

## Clip Top 110° Hinge inc Blumotion, Screw-on Boss -Dual Application - Sprung -Nickel Plate

Variant code: 71B3650-NI

With CLIP Top BLUMOTION, you have "everything inside": Because BLUMOTION, with silent and effortless closing action, is integrated into the boss.

## Features:

- Opening angle: 110°
- Cranking: Dual application
- BLUMOTION
- Boss assembly: screw-on
- Boss material: Steel boss
- · Closing mechanism: with spring
- Side adjustment: +/- 2 mm
- Depth adjustment: + 3/- 2 mm,
  Convenient with spiral screw