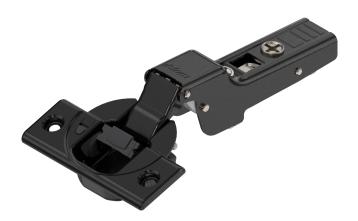

## Clip Top 110° Hinge inc Blumotion, Screw-on Boss -Dual Application - Sprung -Onyx Black - Austrian

Variant code: 71B3650-OB

With CLIP Top BLUMOTION, you have "everything inside": Because BLUMOTION, with silent and effortless closing action, is integrated into the boss.

## Features:

- Opening angle: 110°
- Cranking: Dual application
- BLUMOTION
- Boss assembly: screw-on
- Boss material: Steel boss
- · Closing mechanism: with spring
- Side adjustment: +/- 2 mm
- Depth adjustment: + 3/- 2 mm,
  Convenient with spiral screw