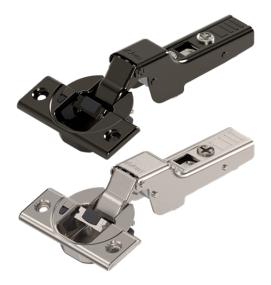

## Clip Top 110° Hinge inc Blumotion, Screw-on Boss -Dual Application - Sprung -Onyx Black - Austrian

Variant code: 71B3650-OB

With CLIP Top BLUMOTION, you have "everything inside": Because BLUMOTION, with silent and effortless closing action, is integrated into the boss.

## Features:

- Opening angle: 110°
- Cranking: Dual application
- BLUMOTION
- Boss assembly: screw-on
- Boss material: Steel boss
- · Closing mechanism: with spring
- Side adjustment: +/- 2 mm
- Depth adjustment: + 3/- 2 mm,
  Convenient with spiral screw