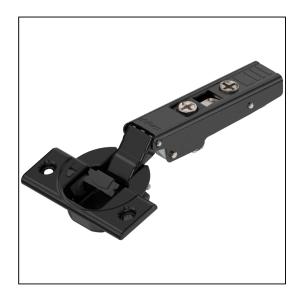

## Clip Top 110° Hinge inc Blumotion, Screw-on Boss -Full Overlay - Sprung - Onyx Black

Variant code: 71B3550-OB

With CLIP Top BLUMOTION, you have "everything inside": Because BLUMOTION – with silent and effortless closing action – is intergrated into the boss. Deactivation Facility Infinitely variable, 3–Dimensional setting options using a spiral screw Compatible with existing mounting plates Tool–Free assembly and removal Combines Proven CLIP technology with the INSERTA, Screw–on or Knock–In fixing Specification: Opening – Angle 110° Application – Full Overlay Variant – Intergrated Soft Close Boss – Screw On Closing Mechanism – Sprung Packing – Box of 250

| Property                     | Value                     |
|------------------------------|---------------------------|
| Boss Assembly                | Screw-on                  |
| Closing Mechanism            | With Spring               |
| Cranking                     | Overlay application       |
| Hinge variant                | With integrated BLUMOTION |
| Depth Adjustment (mm)        | + 3/- 2 mm                |
| Side Adjustment (mm)         | +/- 2 mm                  |
| Finish                       | Onyx Black                |
| Hinge boss drilling dia (mm) | 35                        |
| Boss Drilling Depth (mm)     | 13                        |
| Opening angle (°)            | 110                       |